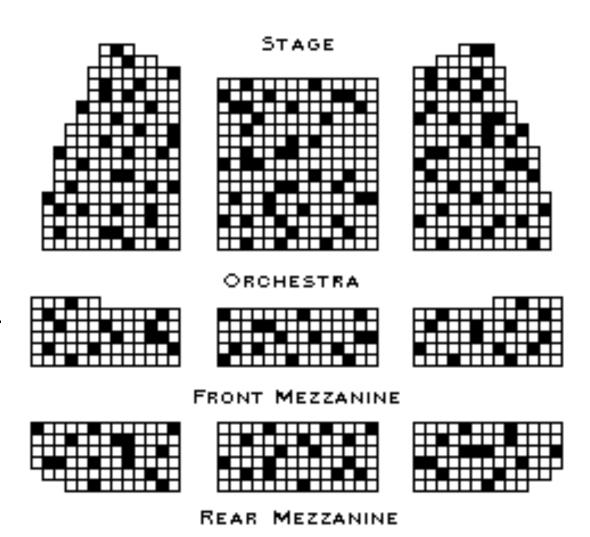

## Seven Countries Study Smoking RCT

The darkened seats in this theater of male smokers represent the 198 extra deaths observed over 25 years compared to a theater of male non-smokers.