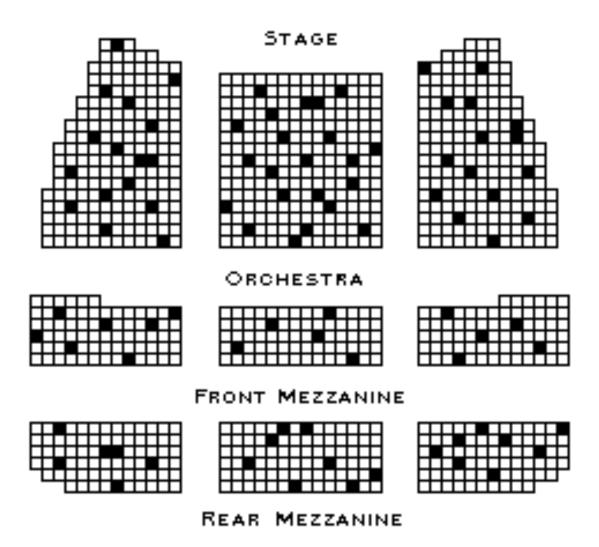

## Seven Countries Study Smoking RCT

The darkened seats in this theater of male smokers represent the 198 extra deaths observed over 25 years compared to a theater of male non-smokers.