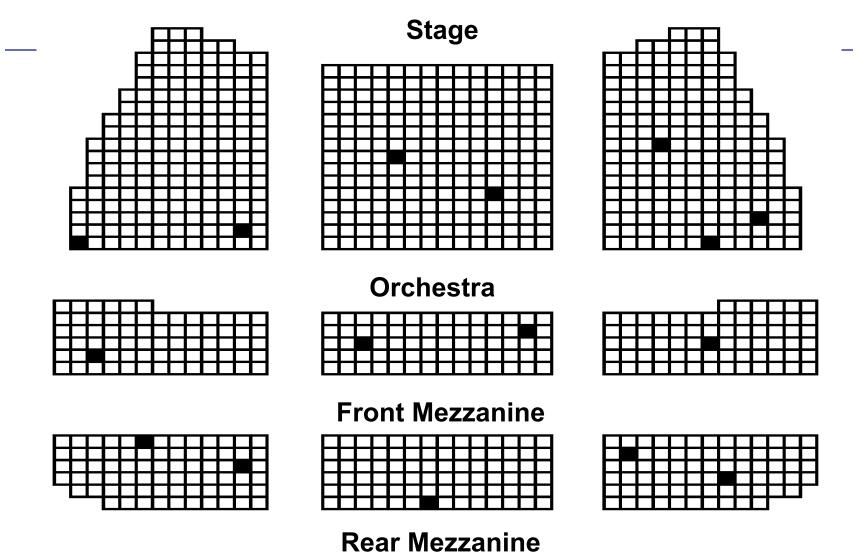

#### Cholesterol RCT

Out of 2,000 people with elevated cholesterol, there will be one additional death each year from CHD as compared to 2,000 people with normal cholesterol